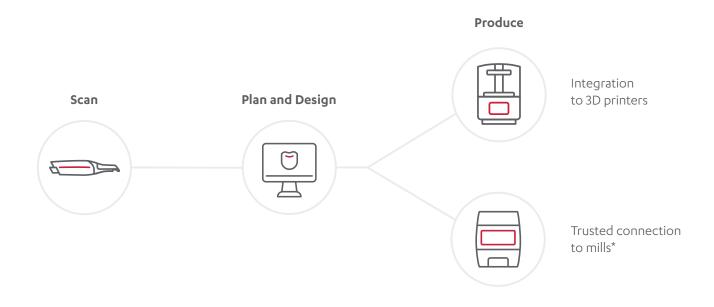

## Grow your business by producing in-house with 3Shape TRIOS Studio apps

3Shape's open system includes 3Shape TRIOS® Studio apps with seamless integration, trusted connections to leading third-party mills and compatibility with all 3D printers. This enables you to do more, gain profitable in-house production options and exceed patient expectations.

#### Reference

<sup>\*</sup> In TRIOS Design Studio, we have also enabled Trusted Connections to the best-in-class milling machines, making it even easier to get your components milled.

### 3Shape TRIOS Design Studio®

Design and produce a broad range of restorations, including standard and screw-retained crowns, inlays, onlays, veneers and three-unit bridges.

### 3Shape Implant Studio®

Plan implant positions, and design and manufacture custom surgical guides and temporary screw-retained crowns in one workflow.

### 3Shape Splint Studio

Design and produce splints, night guards and mouth guards with a guided, fast and intuitive workflow.

#### 3Shape Clear Aligner Studio

Access a complete solution that enables you to design and produce clear aligners in your clinic, with a high return on investment potential.

### 3Shape Indirect Bonding Studio

Plan bracket placement, and design and produce transfer media for indirect bonding.