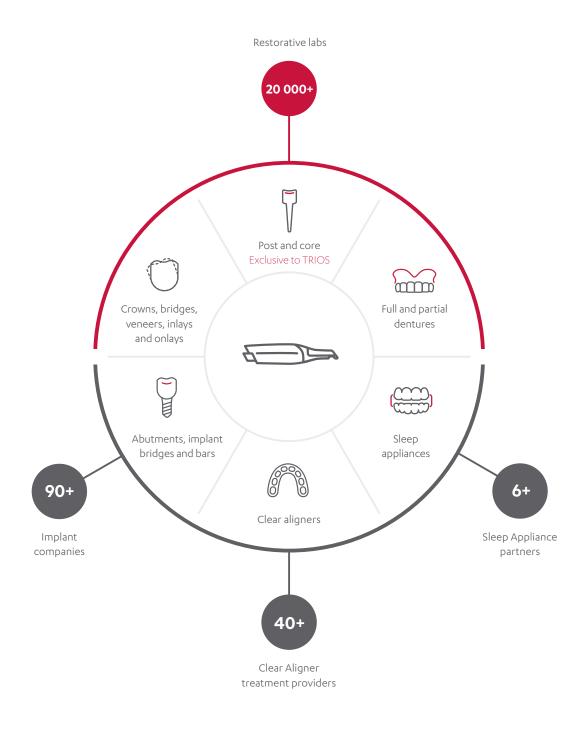

# Access an unrivalled treatment options

Empower your practice with the comprehensive, ever-expanding and open 3Shape TRIOS® ecosystem. With total integration to your preferred partners for all indications, you can secure the best and most cost-effective options for your business.

## Grow your business by producing in-house with 3Shape TRIOS Studio apps

3Shape's open system includes 3Shape TRIOS® Studio apps with seamless integration, trusted connections to leading third-party mills and compatibility with all 3D printers. This enables you to do more, gain profitable in-house production options and exceed patient expectations.

### 3Shape TRIOS Design Studio®

Design and produce a broad range of restorations, including standard and screw-retained crowns, inlays, onlays, veneers and three-unit bridges.

### 3Shape Implant Studio®

Plan implant positions, and design and manufacture custom surgical guides and temporary screw-retained crowns in one workflow.

### 3Shape Splint Studio

Design and produce splints, night guards and mouth guards with a guided, fast and intuitive workflow.

#### 3Shape Clear Aligner Studio

Access a complete solution that enables you to design and produce clear aligners in your clinic, with a high return on investment potential.

### 3Shape Indirect Bonding Studio

Plan bracket placement, and design and produce transfer media for indirect bonding.