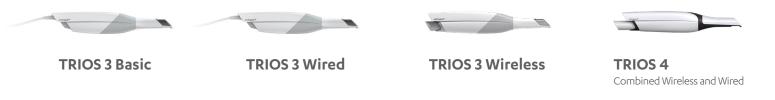

# A fit for every practice

Configure and equip your 3Shape TRIOS® according to your needs and budget.

### 1. Choose your scanner

### 2. Choose your setup

|                      |                                   | TRIOS 4          | TRIOS 3          | TRIOS 3 Basic      |
|----------------------|-----------------------------------|------------------|------------------|--------------------|
| Scanner<br>features  | Wireless                          | ✓                | ✓                | N/A                |
|                      | Al scan                           | ✓                | ✓                | ✓                  |
|                      | 3Shape accuracy                   | ✓                | ✓                | ✓                  |
|                      | Real colors and shade measurement | ✓                | ✓                | ✓                  |
|                      | Output format                     | DCM, STL and PLY | DCM, STL and PLY | DCM, STL and PLY   |
|                      | Smart tips                        | ✓                | N/A              | N/A                |
|                      | Caries diagnostic aid             | ✓                | N/A              | N/A                |
| Software<br>and apps | TRIOS Patient Monitoring          | ✓                | ✓                | Upgrade to TRIOS 3 |
|                      | TRIOS Treatment Simulator         | ✓                | ✓                | Upgrade to TRIOS 3 |
|                      | 3Shape Smile Design               | $\checkmark$     | $\checkmark$     | Upgrade to TRIOS 3 |
|                      | TRIOS Patient Specific Motion     | ✓                | ✓                | Upgrade to TRIOS 3 |
|                      | Studio apps                       | Add-on option    | Add-on option    | Add-on option      |