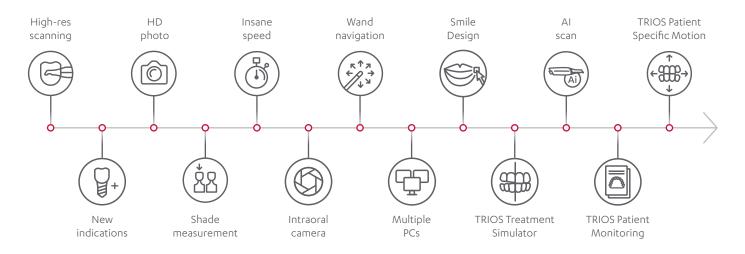

# It all starts with a great scanning experience

Whether you are digital newcomer looking to get started with an easy-to-use entry-level scanner or a fully digital practice ready to embrace tools to take your restorations to the next level, 3Shape TRIOS® innovation enables you to always deliver superior patient care.

## 34 independent accuracy studies report statistical superiority with TRIOS

International Journal articles confirm significantly high accuracy results in favour of TRIOS compared with conventional and other intraoral scanners.<sup>1</sup>

### Al scan technology for simplified scanning

Removes unnecessary soft tissues on the scan making scanning easier.

## Wireless innovation for enhanced comfort and ease

The world's first wireless scanner option enables you to scan unrestricted by wires, optimizing comfort for both you and your patients, and making scanning easier.

### 3Shape TRIOS® Patient Monitoring for preventive insights

Scan every patient regularly at every visit to accurately track changes in teeth and identify dental conditions sooner. Share visual information with patients using the colors to show the amount of changes.

## Caries diagnostic aid for early detection and timely intervention of suspected surface caries

Identify possible surface caries with TRIOS 4's built-in fluorescent technology and new color-coded data, with upcoming option to simultaneously perform a standard 3D scan and surface caries scan in one sweep. Show the results to your patients to help them understand the need for any recommended treatment.

## Show patients their future smile with 3Shape Smile Design

Take a photo of your patient's face and design their beautiful new smile in just minutes. Share the photorealistic results with your patient to align expectations and stimulate treatment acceptance.

## Grow orthodontic treatments with 3Shape TRIOS® Treatment Simulator

Scan your patient and show their present dentition compared to the proposed outcome of orthodontic treatment to gain greater case approval.