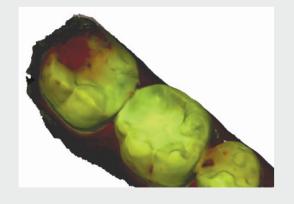

## Caries diagnostic aid for early detection and timely intervention of suspected surface caries

Identify possible surface caries with TRIOS 4's built-in fluorescent technology and new color-coded data, with upcoming option to simultaneously perform a standard 3D scan and surface caries scan in one sweep. Show the results to your patients to help them understand the need for any recommended treatment.