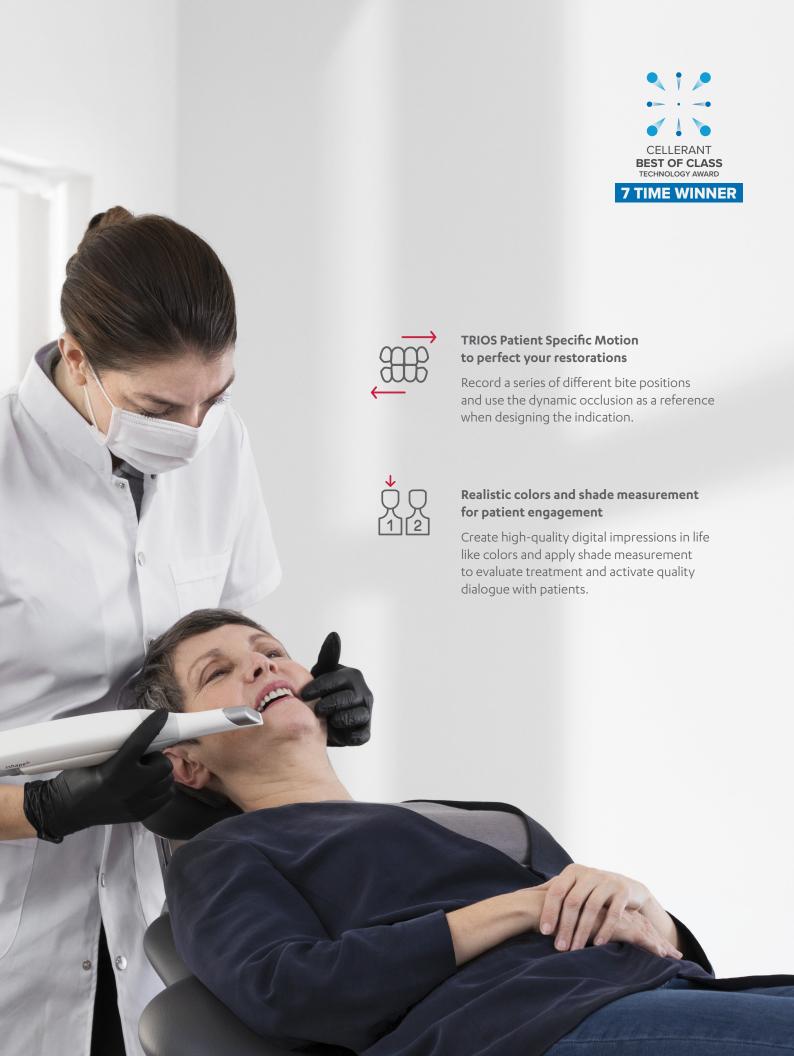

## Wireless innovation for enhanced comfort and ease

The world's first wireless scanner option enables you to scan unrestricted by wires, optimizing comfort for both you and your patients, and making scanning easier.

### 3Shape TRIOS® Patient Monitoring for preventive insights

Scan every patient regularly at every visit to accurately track changes in teeth and identify dental conditions sooner. Share visual information with patients using the colors to show the amount of changes.

## Caries diagnostic aid for early detection and timely intervention of suspected surface caries

Identify possible surface caries with TRIOS 4's built-in fluorescent technology and new color-coded data, with upcoming option to simultaneously perform a standard 3D scan and surface caries scan in one sweep. Show the results to your patients to help them understand the need for any recommended treatment.