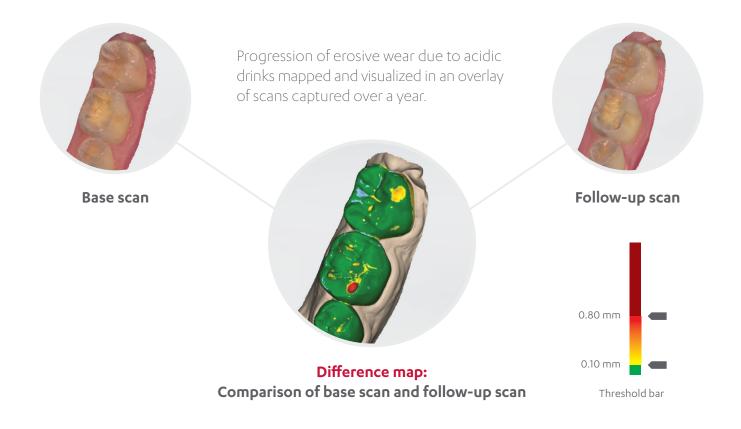

### 3Shape TRIOS® Patient Monitoring for preventive insights

Scan every patient regularly at every visit to accurately track changes in teeth and identify dental conditions sooner. Share visual information with patients using the colors to show the amount of changes.