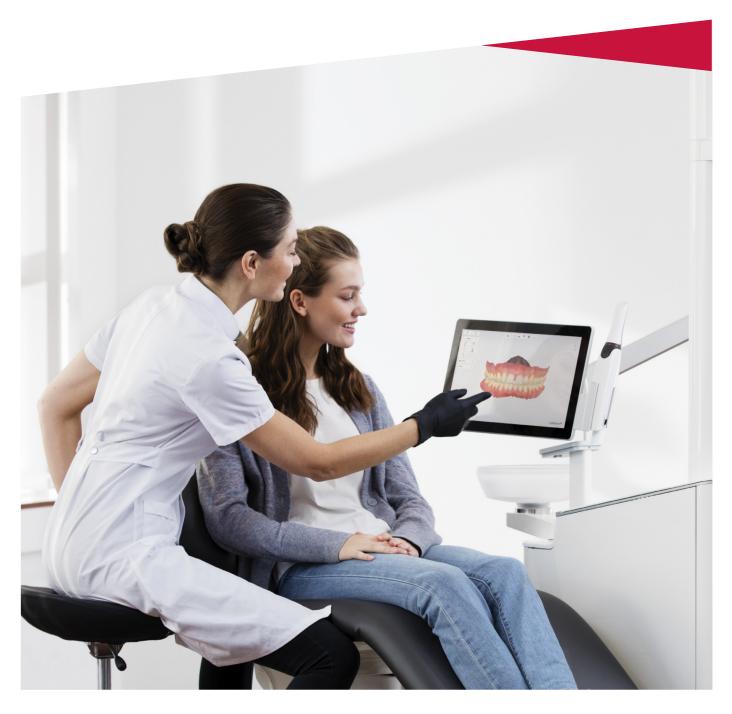

# Excite your patients and advance case acceptance

Bring expected treatment outcomes to life with 3Shape TRIOS® MOVE®+ and TRIOS excitement apps.

### Gain next-level patient engagement

Excite your patients by displaying their scans and treatment designs, up close on the new large 15.6" monitor.

#### **Experience great ergonomics**

Enjoy the ease of always being able to position the setup in the right place ensuring optimal comfort for both you and your patient. Plus, new integrated rear USB 2.0 port for easy import/export of data for treatment planning.